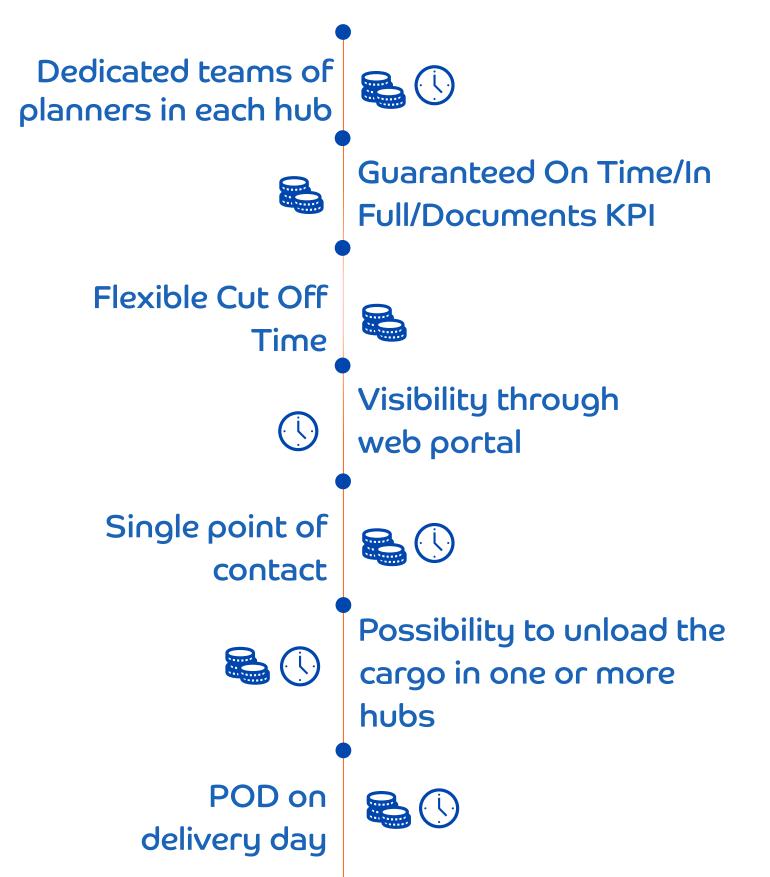

### INTERNATIONAL FREIGHT FORWARDING

- FO EDI Integration;
- Just in Time supply chain;
  - Web Portal;
- Hub&Spoke distribution;
  - Key Account for VIP clients;
  - Single point of contact
  - Fixed-price contract.

European presence with the help

of our partners

Track & Trace

**Detailed KPI reports** 