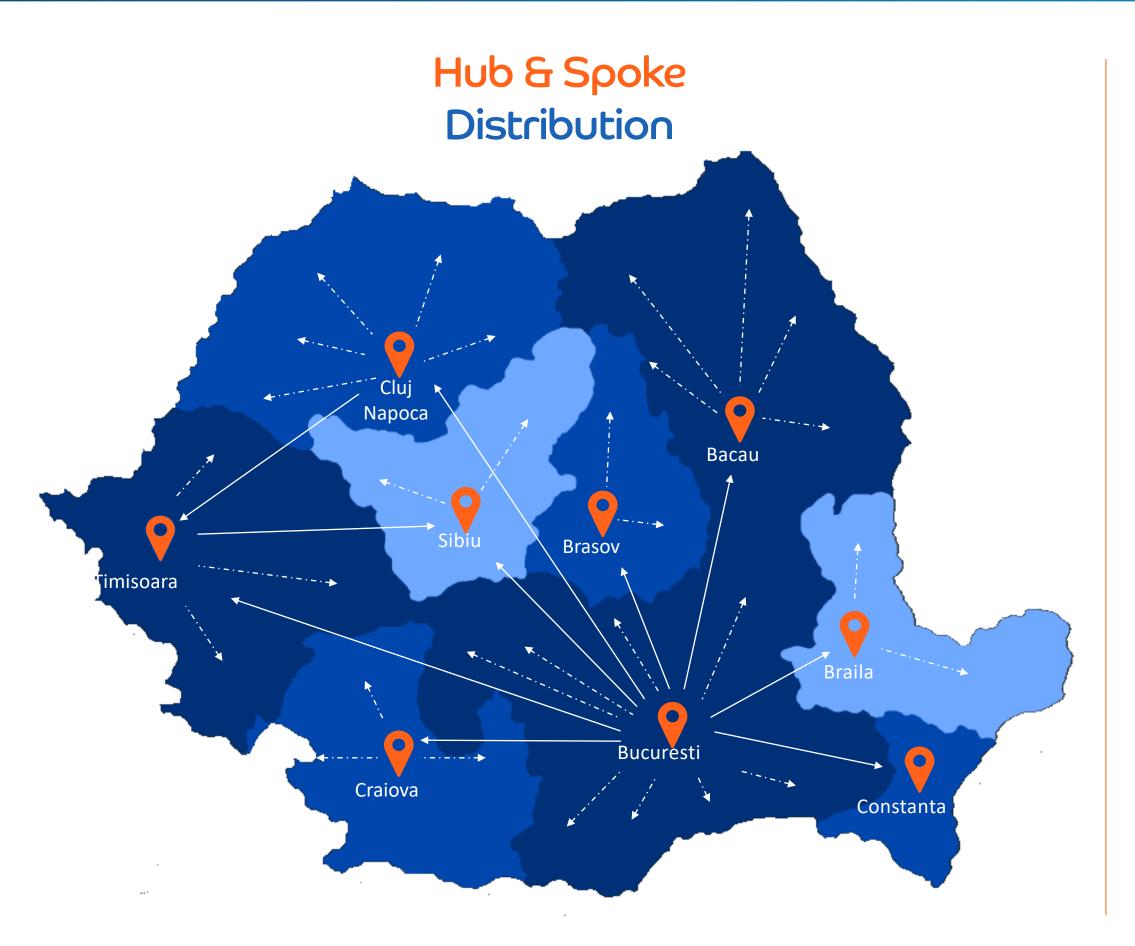

### INTERNATIONAL FREIGHT FORWARDING

- FO EDI Integration;
- Just in Time supply chain;
  - Web Portal;
- Hub&Spoke distribution;
  - Key Account for VIP clients;
  - Single point of contact
  - Fixed-price contract.

European presence with the help

of our partners

Track & Trace

**Detailed KPI reports** 